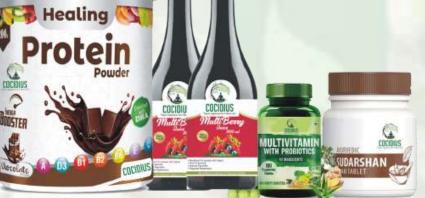

#### **Health Benefits of Orgnic Food**

- ✓ Reduces risk of hart , Lung ,and Cancer disease
- ✓ Insures safe & healthy world for future generation.
  - ✓ Organic food contains more vitamins, minerals, enzymes
    - and micronutrients 

      Premature aging
      - ✓ Testses better than non organic food
        - √ No Chemicals or preservatives
          - √ Boost immune system