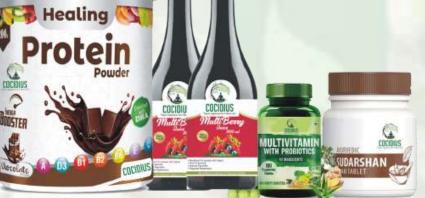

## **Health Benefits of Orgnic Food**

- ✓ Reduces risk of hart , Lung ,and Cancer disease
- ✓ Insures safe & healthy world for future generation.
  - ✓ Organic food contains more vitamins, minerals, enzymes
    - and micronutrients 

      Premature aging
      - ✓ Testses better than non organic food
        - √ No Chemicals or preservatives
          - √ Boost immune system